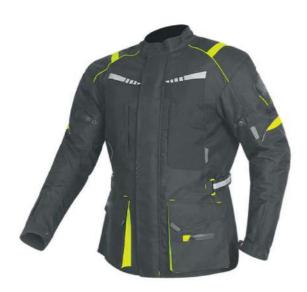

#### TWI-05-401

Biker Jackets Available in any color and sizes as per customer demand.

SMLXL2XL3XL4XL5XL