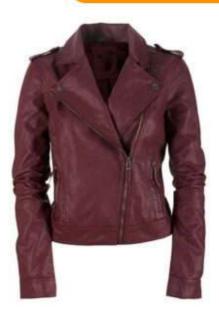

#### TWI-05-201

The Torque Leather Motorcycle Jacket is made from 100% 1.1 – 1.3mm black buffalo leather.

SMLXL2XL3XL4XL5XL

**Women Leather Jackets** 