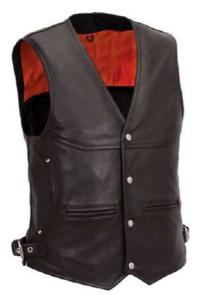

SMLXL2XL3XL4XL5XL

**Leather Pants** 

TWI-05-704

Leather Pants Available in any color and sizes as per customer demand.

**Leather Vests** 

**Leather Vest** 

TWI-05-501

Black Leather Black Waistcoat Bikers Vest Leather Available in any color and sizes as per customer demand.

SMLXL2XL3XL4XL5XL

**Leather Vest** 

TWI-05-503

Black Leather Black Waistcoat Bikers Vest Leather Available in any color and sizes as per customer demand.

SMLXL2XL3XL4XL5XL

**Leather Vest** 

TWI-05-502

Black Leather Black Waistcoat Bikers Vest Leather Available in any color and sizes as per customer demand.