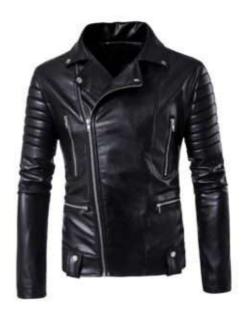

#### TWI-05-101

The Torque Leather Motorcycle Jacket is made from 100% 1.1 – 1.3mm black buffalo leather.

SMLXL2XL3XL4XL5XL

**Men Leather Jackets** 