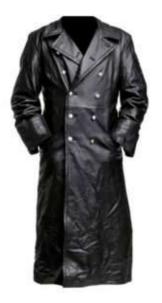

SMLXL2XL3XL4XL5XL

**Leather Long Coat** 

TWI-05-602

Leather Long Coat Available in any color and sizes as per customer demand.

SMLXL2XL3XL4XL5XL

**Leather Long Coat** 

TWI-05-603

Leather Long Coat Available in any color and sizes as per customer demand.