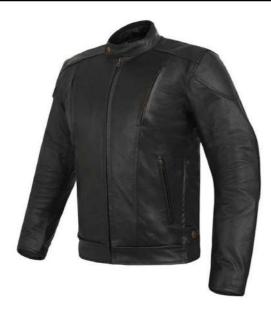

#### TWI-05-101

The Torque Leather Motorcycle Jacket is made from 100% 1.1 – 1.3mm black buffalo leather.

SMLXL2XL3XL4XL5XL

**Men Leather Jackets** 