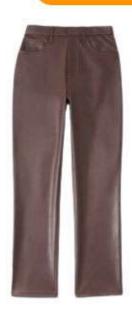

#### TWI-05-204

The Torque Leather Motorcycle Jacket is made from 100% 1.1 – 1.3mm black buffalo leather.

SMLXL2XL3XL4XL5XL

**Leather Pants** 

**Leather Pants** 

TWI-05-701

Leather Pants Available in any color and sizes as per customer demand.

SMLXL2XL3XL4XL5XL

**Leather Pants** 

TWI-05-703

Leather Pants Available in any color and sizes as per customer demand.

SMLXL2XL3XL4XL5XL

**Leather Pants** 

TWI-05-702

Leather Pants Available in any color and sizes as per customer demand.