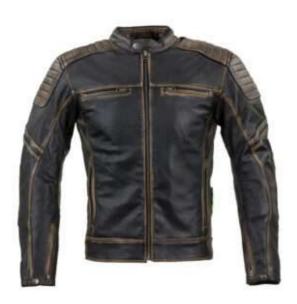

#### TWI-05-101

The Torque Leather Motorcycle Jacket is made from 100% 1.1 – 1.3mm black buffalo leather.

SMLXL2XL3XL4XL5XL

**Men Leather Jackets** 