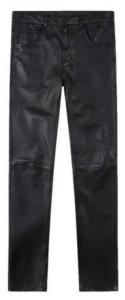

#### TWI-05-204

The Torque Leather Motorcycle Jacket is made from 100% 1.1 – 1.3mm black buffalo leather.

SMLXL2XL3XL4XL5XL

**Leather Pants** 

**Leather Pants** 

TWI-05-701

Leather Pants Available in any color and sizes as per customer demand.

SMLXL2XL3XL4XL5XL

**Leather Pants** 

TWI-05-703

Leather Pants Available in any color and sizes as per customer demand.

SMLXL2XL3XL4XL5XL

**Leather Pants** 

TWI-05-702

Leather Pants Available in any color and sizes as per customer demand.