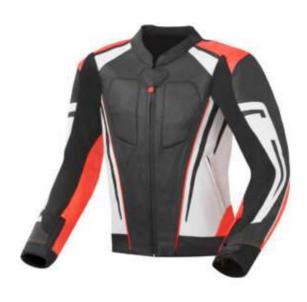

#### TWI-05-101

The Torque Leather Motorcycle Jacket is made from 100% 1.1 – 1.3mm black buffalo leather.

SMLXL2XL3XL4XL5XL

**Men Leather Jackets** 

#### TWI-05-103

The Torque Leather Motorcycle Jacket is made from 100% 1.1 – 1.3mm black buffalo leather.

SMLXL2XL3XL4XL5XL