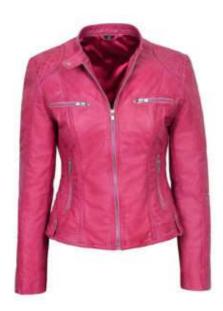

#### TWI-05-203

The Torque Leather Motorcycle Jacket is made from 100% 1.1 – 1.3mm black buffalo leather.

SMLXL2XL3XL4XL5XL