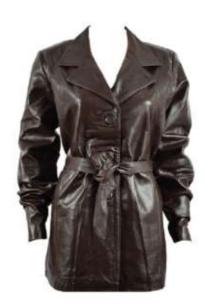

#### TWI-05-201

The Torque Leather Motorcycle Jacket is made from 100% 1.1 – 1.3mm black buffalo leather.

SMLXL2XL3XL4XL5XL

**Women Leather Jackets** 