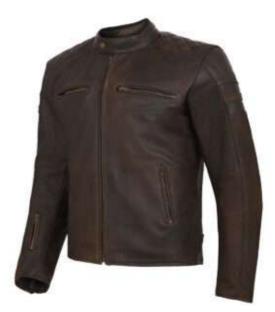

#### TWI-05-103

The Torque Leather Motorcycle Jacket is made from 100% 1.1 – 1.3mm black buffalo leather.

SMLXL2XL3XL4XL5XL