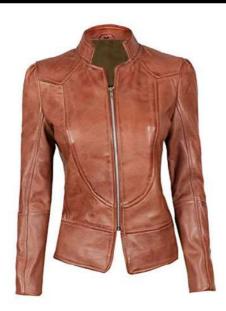

#### TWI-05-201

The Torque Leather Motorcycle Jacket is made from 100% 1.1 – 1.3mm black buffalo leather.

SMLXL2XL3XL4XL5XL

**Women Leather Jackets** 