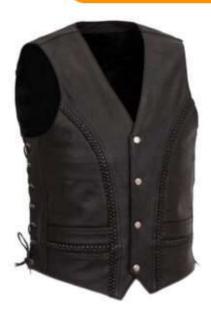

SMLXL2XL3XL4XL5XL

**Leather Pants** 

TWI-05-704

Leather Pants Available in any color and sizes as per customer demand.

**Leather Vests** 

**Leather Vest** 

TWI-05-501

Black Leather Black Waistcoat Bikers Vest Leather Available in any color and sizes as per customer demand.

SMLXL2XL3XL4XL5XL

**Leather Vest** 

TWI-05-503

Black Leather Black Waistcoat Bikers Vest Leather Available in any color and sizes as per customer demand.

SMLXL2XL3XL4XL5XL

**Leather Vest** 

TWI-05-502

Black Leather Black Waistcoat Bikers Vest Leather Available in any color and sizes as per customer demand.