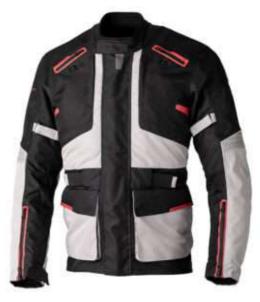

#### TWI-05-402

Biker Jackets Available in any color and sizes as per customer demand.

SMLXL2XL3XL4XL5XL