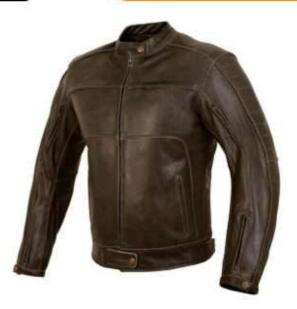

#### TWI-05-101

The Torque Leather Motorcycle Jacket is made from 100% 1.1 – 1.3mm black buffalo leather.

SMLXL2XL3XL4XL5XL

**Men Leather Jackets** 