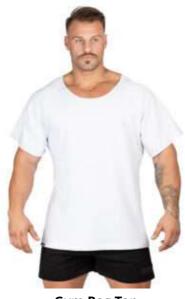

# NEW COLLECTION

**Gym Rag Tops** 

**Gym Rag Top** 

#### TWI-03-101

Material: Men gym rag top 100% cotton, polyester & ,Combed Cotton Fabric weight: 140gsm-260gsm or Customized Available in any color as per customer demand.

SMLXL2XL3XL4XL5XL

**Gym Rag Top** 