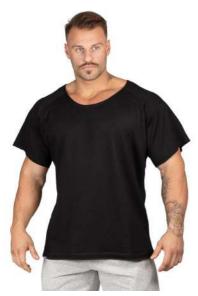

#### TWI-03-101

Material: Men gym rag top 100% cotton, polyester & ,Combed Cotton Fabric weight: 140gsm-260gsm or Customized Available in any color as per customer demand.

SMLXL2XL3XL4XL5XL

**Gym Rag Top** 