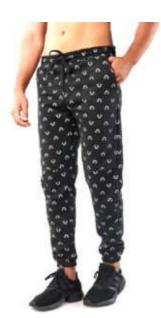

**Joggers** 

**Gym Men Jogger** 

#### TWI-03-1201

These Space Jogger Pants are designed to be more versatile. The pants have a tapered leg design and an attached drawstring that can be adjusted to make sure you get the optimum fit. Deep side pockets on these pants keep your belongings safe and secure. Our jogger pants provide comfort and functio

SMLXL2XL3XL4XL5XL

**Gym Men Jogger** 