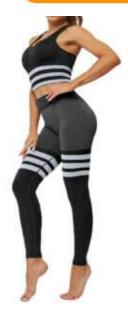

Ladies Long Leggings

**Gym Long Legging** 

#### TWI-03-1001

Sublimation Gym Long Legging For Ladies Material: 92% polyester, 8% elastane 230gsm soft athletic fabric with comfort fit Flat lock stitch seams Available in any color and all size as per customer demands.