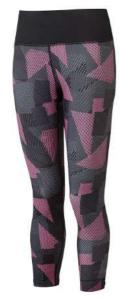

Ladies Capri Leggings

**Gym Capri Legging** 

#### TWI-03-1101

Sublimation Gym Capri Legging For Ladies Material: 92% polyester, 8% elastane 230gsm soft athletic fabric with comfort fit Flat lock stitch seams Available in any color and all size as per customer demands.