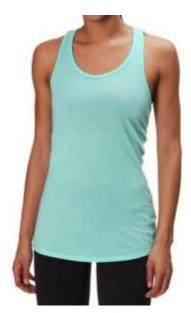

**GYM Tank Tops Women** 

**Gym Tank Top** 

#### TWI-03-501

Fitness jersey tank top blank gym women singlet plain sleeveless t shirt cotton tank tops wholesale Material: 100% cotton and polyester. Fabric weight: 140gsm-260gsm or Customized Sleeve/Collar: Short sleeves O-neck, V-neck Available in any color as per customer demand.