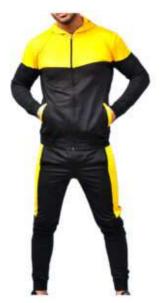

**Gym Track Suit** 

#### TWI-03-801

Product Name: GYM Fleece Track Suit Other Fabric Option: 100%
Polyester, Polyester Fleece Clothing Length: Regular Sleeve Style:
Long Sleeves Collar Style: Hood Gender: Men Closure Type: Good
Quality of Zippers & Runners Pockets: Multiple Pockets Decoration:
According to customer demands Se