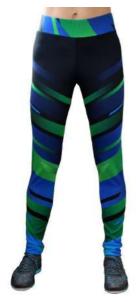

Ladies Long Leggings

**Gym Long Legging** 

#### TWI-03-1001

Sublimation Gym Long Legging For Ladies Material: 92% polyester, 8% elastane 230gsm soft athletic fabric with comfort fit Flat lock stitch seams Available in any color and all size as per customer demands.