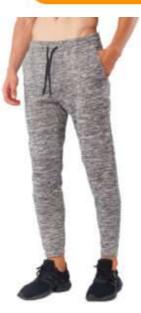

**Joggers** 

**Gym Men Jogger** 

#### TWI-03-1201

These Space Jogger Pants are designed to be more versatile. The pants have a tapered leg design and an attached drawstring that can be adjusted to make sure you get the optimum fit. Deep side pockets on these pants keep your belongings safe and secure. Our jogger pants provide comfort and functio