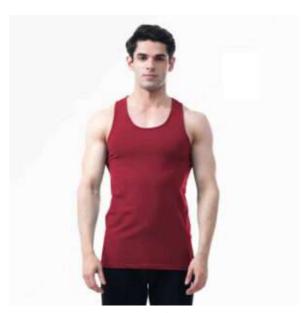

#### TWI-03-201

Fitness jersey tank top blank gym men singlet plain sleeveless t shirt cotton tank tops wholesale Material: 100% cotton, cotton and polyester. Fabric weight: 140gsm-260gsm or Customized Sleeve/Collar: Short sleeves;O-neck,V-neck Available in any color as per customer demand.

SMLXL2XL3XL4XL5XL

**GYM Singlet** 