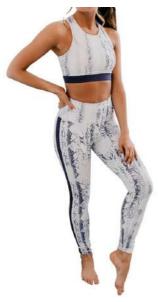

Ladies Yoga Wear

**Ladies Gym Yoga Wear** 

#### TWI-03-901

Material: Ladies gym yoga year 100% cotton, and polyester & Combed Cotton Fabric weight: 140gsm-260gsm or Customized Available in any color as per customer demand.

SMLXL2XL3XL4XL5XL

**Ladies Gym Yoga Wear** 