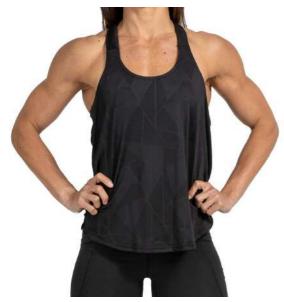

**GYM Tank Tops Women** 

**Gym Tank Top** 

#### TWI-03-501

Fitness jersey tank top blank gym women singlet plain sleeveless t shirt cotton tank tops wholesale Material: 100% cotton and polyester. Fabric weight: 140gsm-260gsm or Customized Sleeve/Collar: Short sleeves O-neck, V-neck Available in any color as per customer demand.