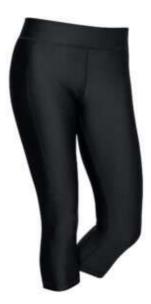

Ladies Capri Leggings

**Gym Capri Legging** 

#### TWI-03-1101

Sublimation Gym Capri Legging For Ladies Material: 92% polyester, 8% elastane 230gsm soft athletic fabric with comfort fit Flat lock stitch seams Available in any color and all size as per customer demands.