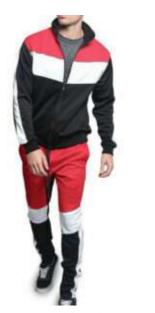

**Gym Track Suit** 

#### TWI-03-801

Product Name: GYM Fleece Track Suit Other Fabric Option: 100%
Polyester, Polyester Fleece Clothing Length: Regular Sleeve Style:
Long Sleeves Collar Style: Hood Gender: Men Closure Type: Good
Quality of Zippers & Runners Pockets: Multiple Pockets Decoration:
According to customer demands Se