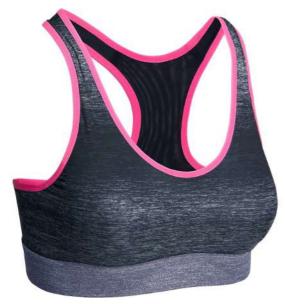

#### TWI-03-601

Ladies fitness bra workout/ gym fitness/ yoga sports bra. Made for performance and comfort during your workout. 100% cotton fabric with side stretchable Lycra fabric panels Comfort & Performance Strong Elastic Waist Band Lightweight, Supportive Available in any color & all size as per customer

SMLXL2XL3XL4XL5XL

**Ladies Gym Bra** 