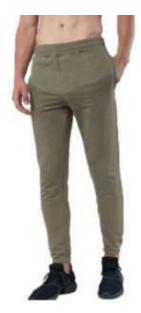

**Joggers** 

**Gym Men Jogger** 

#### TWI-03-1201

These Space Jogger Pants are designed to be more versatile. The pants have a tapered leg design and an attached drawstring that can be adjusted to make sure you get the optimum fit. Deep side pockets on these pants keep your belongings safe and secure. Our jogger pants provide comfort and functio