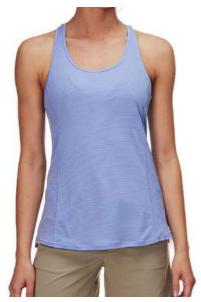

**GYM Tank Tops Women** 

**Gym Tank Top** 

#### TWI-03-501

Fitness jersey tank top blank gym women singlet plain sleeveless t shirt cotton tank tops wholesale Material: 100% cotton and polyester. Fabric weight: 140gsm-260gsm or Customized Sleeve/Collar: Short sleeves O-neck, V-neck Available in any color as per customer demand.