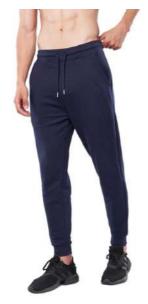

**Joggers** 

**Gym Men Jogger** 

#### TWI-03-1201

These Space Jogger Pants are designed to be more versatile. The pants have a tapered leg design and an attached drawstring that can be adjusted to make sure you get the optimum fit. Deep side pockets on these pants keep your belongings safe and secure. Our jogger pants provide comfort and functio