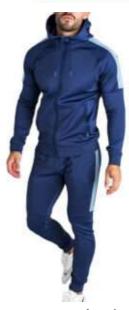

**Gym Track Suit** 

#### TWI-03-801

Product Name: GYM Fleece Track Suit Other Fabric Option: 100%
Polyester, Polyester Fleece Clothing Length: Regular Sleeve Style:
Long Sleeves Collar Style: Hood Gender: Men Closure Type: Good
Quality of Zippers & Runners Pockets: Multiple Pockets Decoration:
According to customer demands Se