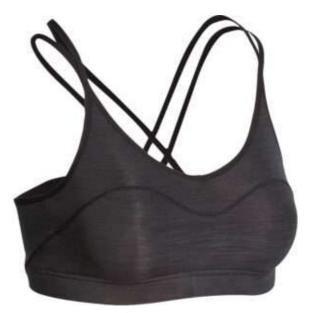

**GYM Ladies Bras** 

**Ladies Gym Bra** 

#### TWI-03-601

Ladies fitness bra workout/ gym fitness/ yoga sports bra. Made for performance and comfort during your workout. 100% cotton fabric with side stretchable Lycra fabric panels Comfort & Performance Strong Elastic Waist Band Lightweight, Supportive Available in any color & all size as per customer