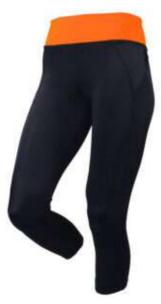

Ladies Capri Leggings

**Gym Capri Legging** 

#### TWI-03-1101

Sublimation Gym Capri Legging For Ladies Material: 92% polyester, 8% elastane 230gsm soft athletic fabric with comfort fit Flat lock stitch seams Available in any color and all size as per customer demands.