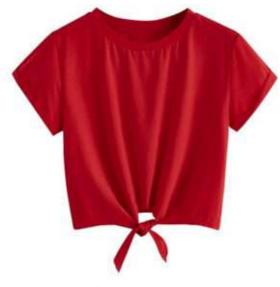

#### **Ladies Gym Crop Top**

#### TWI-03-703

Fitness Crop tops for women?s workout/ gym fitness/ yoga sports crop tops. Made for performance and comfort during your workout. 100% cotton fabric with side stretchable lycra fabric panels Comfort & Performance, Strong Elastic Waist Band Lightweight, Supportive Available in any color & all size SMLXL2XL3XL4XL5XL