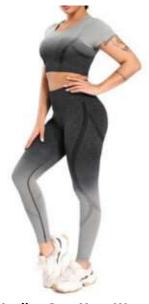

Ladies Long Leggings

**Gym Long Legging** 

#### TWI-03-1001

Sublimation Gym Long Legging For Ladies Material: 92% polyester, 8% elastane 230gsm soft athletic fabric with comfort fit Flat lock stitch seams Available in any color and all size as per customer demands.