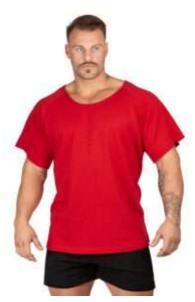

#### TWI-03-102

Material: Men gym rag top 100% cotton, polyester & ,Combed Cotton Fabric weight: 140gsm-260gsm or Customized Available in any color as per customer demand.

SMLXL2XL3XL4XL5XL

**Gym Rag Top** 