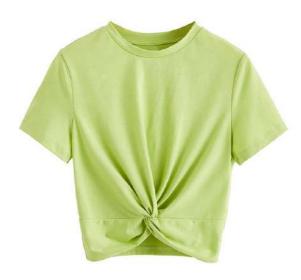

**Ladies Crop Tops** 

#### **Ladies Gym Crop Top**

#### TWI-03-701

Fitness Crop tops for women?s workout/ gym fitness/ yoga sports crop tops. Made for performance and comfort during your workout. 100% cotton fabric with side stretchable lycra fabric panels Comfort & Performance, Strong Elastic Waist Band Lightweight, Supportive Available in any color & all size