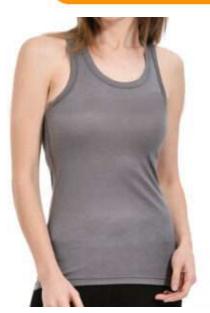

**GYM Tank Tops Women** 

**Gym Tank Top** 

#### TWI-03-501

Fitness jersey tank top blank gym women singlet plain sleeveless t shirt cotton tank tops wholesale Material: 100% cotton and polyester. Fabric weight: 140gsm-260gsm or Customized Sleeve/Collar: Short sleeves O-neck, V-neck Available in any color as per customer demand.