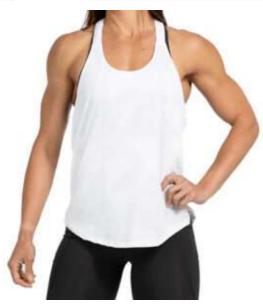

**GYM Tank Tops Women** 

**Gym Tank Top** 

#### TWI-03-504

Fitness jersey tank top blank gym women singlet plain sleeveless t shirt cotton tank tops wholesale Material: 100% cotton and polyester. Fabric weight: 140gsm-260gsm or Customized Sleeve/Collar: Short sleeves O-neck, V-neck Available in any color as per customer demand.