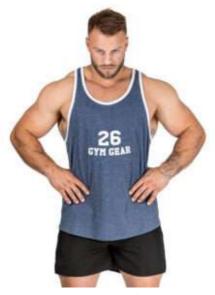

# NEW COLLECTION

**Gym Rag Tops** 

**Gym Rag Top** 

#### TWI-03-101

Material: Men gym rag top 100% cotton, polyester & ,Combed Cotton Fabric weight: 140gsm-260gsm or Customized Available in any color as per customer demand.

SMLXL2XL3XL4XL5XL

**Gym Rag Top** 