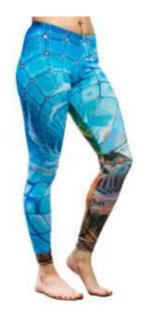

Ladies Long Leggings

**Gym Long Legging** 

#### TWI-03-1004

Sublimation Gym Long Legging For Ladies Material: 92% polyester, 8% elastane 230gsm soft athletic fabric with comfort fit Flat lock stitch seams Available in any color and all size as per customer demands.