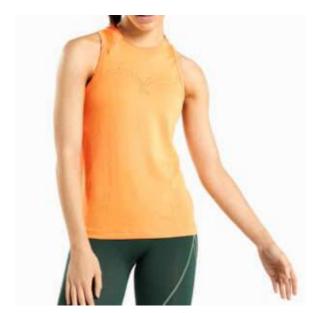

**GYM Tank Tops Women** 

**Gym Tank Top** 

#### TWI-03-501

Fitness jersey tank top blank gym women singlet plain sleeveless t shirt cotton tank tops wholesale Material: 100% cotton and polyester. Fabric weight: 140gsm-260gsm or Customized Sleeve/Collar: Short sleeves O-neck, V-neck Available in any color as per customer demand.