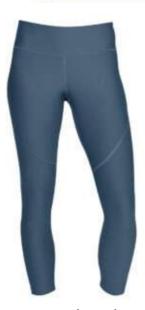

Ladies Long Leggings

**Gym Long Legging** 

#### TWI-03-1001

Sublimation Gym Long Legging For Ladies Material: 92% polyester, 8% elastane 230gsm soft athletic fabric with comfort fit Flat lock stitch seams Available in any color and all size as per customer demands.