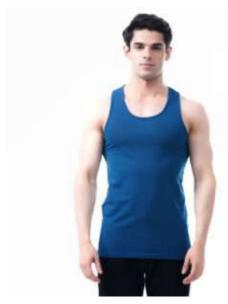

**GYM Tank Tops Men** 

**Gym Tank Top** 

#### TWI-03-403

Fitness jersey tank top blank gym men singlet plain sleeveless t shirt cotton tank tops wholesale Material: 100% cotton and polyester.

Fabric weight: 140gsm-260gsm or Customized Sleeve/Collar: Short sleeves O-neck, V-neck Available in any color as per customer demand.