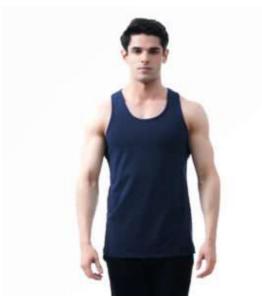

**GYM Tank Tops Men** 

**Gym Tank Top** 

#### TWI-03-402

Fitness jersey tank top blank gym men singlet plain sleeveless t shirt cotton tank tops wholesale Material: 100% cotton and polyester.

Fabric weight: 140gsm-260gsm or Customized Sleeve/Collar: Short sleeves O-neck, V-neck Available in any color as per customer demand.