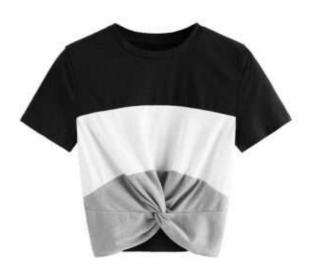

#### **Ladies Gym Crop Top**

#### TWI-03-702

Fitness Crop tops for women?s workout/ gym fitness/ yoga sports crop tops. Made for performance and comfort during your workout. 100% cotton fabric with side stretchable lycra fabric panels Comfort & Performance, Strong Elastic Waist Band Lightweight, Supportive Available in any color & all size