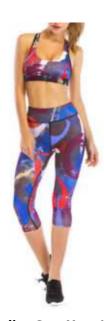

Ladies Capri Leggings

**Gym Capri Legging** 

#### TWI-03-1101

Sublimation Gym Capri Legging For Ladies Material: 92% polyester, 8% elastane 230gsm soft athletic fabric with comfort fit Flat lock stitch seams Available in any color and all size as per customer demands.