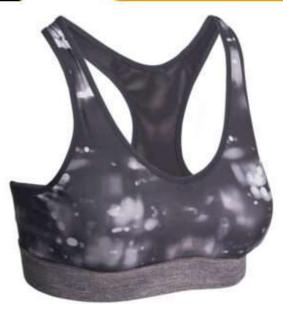

#### TWI-03-602

Ladies fitness bra workout/ gym fitness/ yoga sports bra. Made for performance and comfort during your workout. 100% cotton fabric with side stretchable Lycra fabric panels Comfort & Performance Strong Elastic Waist Band Lightweight, Supportive Available in any color & all size as per customer

SMLXL2XL3XL4XL5XL

**Ladies Gym Bra** 