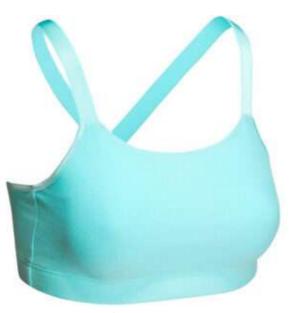

#### TWI-03-603

Ladies fitness bra workout/ gym fitness/ yoga sports bra. Made for performance and comfort during your workout. 100% cotton fabric with side stretchable Lycra fabric panels Comfort & Performance Strong Elastic Waist Band Lightweight, Supportive Available in any color & all size as per customer

SMLXL2XL3XL4XL5XL

**Ladies Gym Bra** 