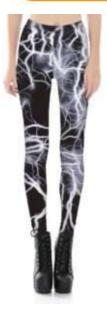

Ladies Long Leggings

**Gym Long Legging** 

#### TWI-03-1002

Sublimation Gym Long Legging For Ladies Material: 92% polyester, 8% elastane 230gsm soft athletic fabric with comfort fit Flat lock stitch seams Available in any color and all size as per customer demands.