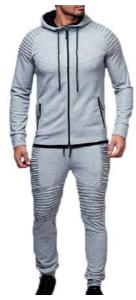

**Gym Track Suit** 

#### TWI-03-801

Product Name: GYM Fleece Track Suit Other Fabric Option: 100%
Polyester, Polyester Fleece Clothing Length: Regular Sleeve Style:
Long Sleeves Collar Style: Hood Gender: Men Closure Type: Good
Quality of Zippers & Runners Pockets: Multiple Pockets Decoration:
According to customer demands Se