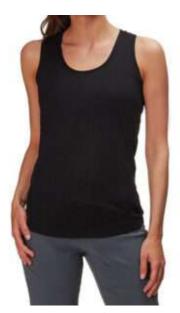

**GYM Tank Tops Women** 

**Gym Tank Top** 

#### TWI-03-501

Fitness jersey tank top blank gym women singlet plain sleeveless t shirt cotton tank tops wholesale Material: 100% cotton and polyester. Fabric weight: 140gsm-260gsm or Customized Sleeve/Collar: Short sleeves O-neck, V-neck Available in any color as per customer demand.