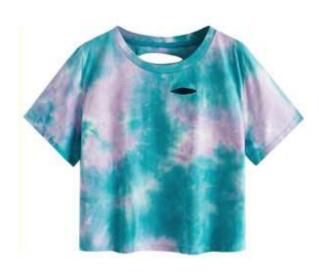

**Ladies Crop Tops** 

#### **Ladies Gym Crop Top**

#### TWI-03-701

Fitness Crop tops for women?s workout/ gym fitness/ yoga sports crop tops. Made for performance and comfort during your workout. 100% cotton fabric with side stretchable lycra fabric panels Comfort & Performance, Strong Elastic Waist Band Lightweight, Supportive Available in any color & all size