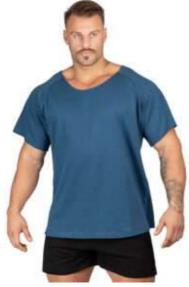

#### TWI-03-103

Material: Men gym rag top 100% cotton, polyester & ,Combed Cotton Fabric weight: 140gsm-260gsm or Customized Available in any color as per customer demand.

SMLXL2XL3XL4XL5XL

**Gym Rag Top** 