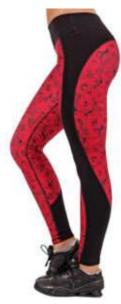

Ladies Long Leggings

**Gym Long Legging** 

#### TWI-03-1001

Sublimation Gym Long Legging For Ladies Material: 92% polyester, 8% elastane 230gsm soft athletic fabric with comfort fit Flat lock stitch seams Available in any color and all size as per customer demands.